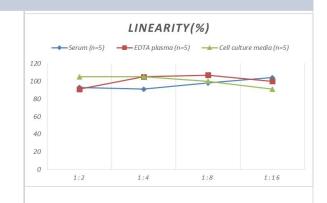

# **Images**

ELISA: Human Myoglobin ELISA Kit (Chemiluminescence) [NBP2-68064] - Samples were spiked with high concentrations of Human Myoglobin and diluted with Reference Standard & Sample Diluent to produce samples with values within the range of the assay.