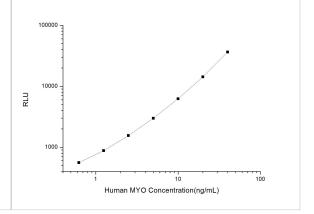

ELISA: Human Myoglobin ELISA Kit (Chemiluminescence) [NBP2-68064] - Standard Curve Reference