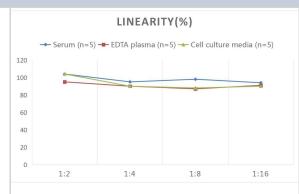

# **Images**

ELISA: Mouse Lysozyme ELISA Kit (Colorimetric) [NBP2-68058] - Samples were spiked with high concentrations of Mouse Lysozyme and diluted with Reference Standard & Sample Diluent to produce samples with values within the range of the assay.