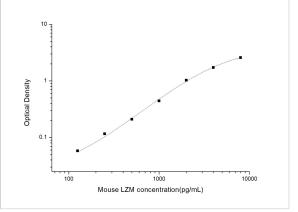

ELISA: Mouse Lysozyme ELISA Kit (Colorimetric) [NBP2-68058] - Standard Curve Reference