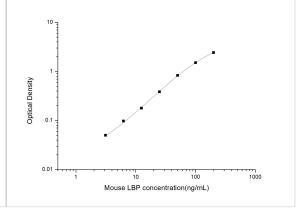

ELISA: Mouse LBP ELISA Kit (Colorimetric) [NBP2-68052] - Standard Curve Reference