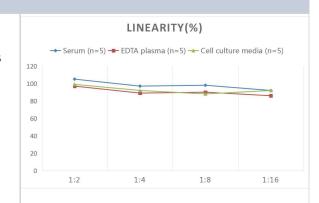

# **Images**

ELISA: Mouse LBP ELISA Kit (Colorimetric) [NBP2-68052] - Samples were spiked with high concentrations of Mouse LBP and diluted with Reference Standard & Sample Diluent to produce samples with values within the range of the assay.