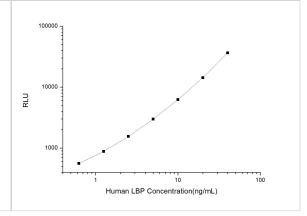

ELISA: Human LBP ELISA Kit (Chemiluminescence) [NBP2-68050] - Standard Curve Reference