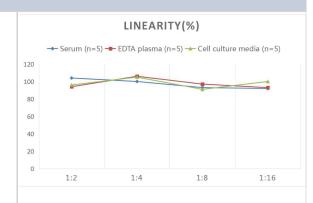

# **Images**

ELISA: Human LBP ELISA Kit (Chemiluminescence) [NBP2-68050] - Samples were spiked with high concentrations of Human LBP and diluted with Reference Standard & Sample Diluent to produce samples with values within the range of the assay.