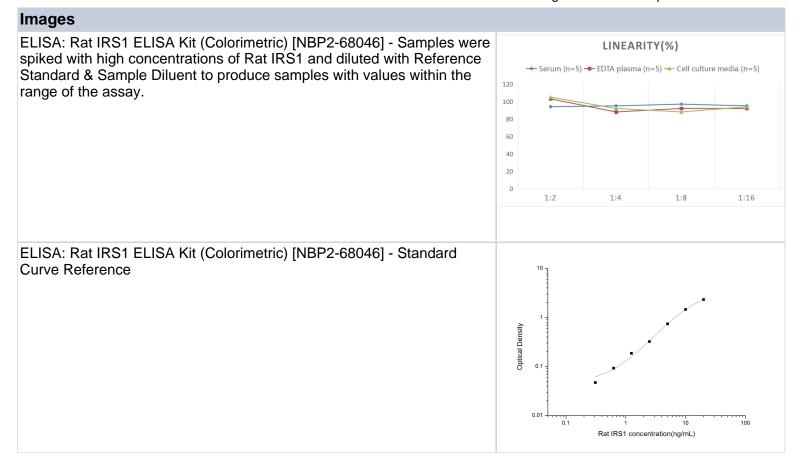

#### NBP2-68046

Rat IRS1 ELISA Kit (Colorimetric)

| Product Information         |                                                                                                                                                                                                                                                                                                                              |
|-----------------------------|------------------------------------------------------------------------------------------------------------------------------------------------------------------------------------------------------------------------------------------------------------------------------------------------------------------------------|
| Unit Size                   | 1 Kit                                                                                                                                                                                                                                                                                                                        |
| Concentration               | Concentration is not relevant for this product. Please see the protocols for proper use of this product.                                                                                                                                                                                                                     |
| Storage                     | Storage of components varies. See protocol for specific instructions.                                                                                                                                                                                                                                                        |
| Product Description         |                                                                                                                                                                                                                                                                                                                              |
| Gene ID                     | 3667                                                                                                                                                                                                                                                                                                                         |
| Gene Symbol                 | IRS1                                                                                                                                                                                                                                                                                                                         |
| Species                     | Rat                                                                                                                                                                                                                                                                                                                          |
| Specificity/Sensitivity     | This kit recognizes Rat IRS1 in samples. No significant cross-reactivity or interference between Rat IRS1 and analogues was observed.                                                                                                                                                                                        |
| Kit Components              | Micro ELISA Plate (Dismountable), Reference Standard, Concentrated<br>Biotinylated Detection Ab (100x), Concentrated HRP Conjugate (100x), Sample<br>Diluent, Biotinylated Detection Ab Diluent, HRP Conjugate Diluent, Concentrated<br>Wash Buffer (25x), Substrate Reagent, Stop Solution, Plate Sealer, Product<br>Manual |
| Standard Curve Range        | 0.31 - 20 ng/mL                                                                                                                                                                                                                                                                                                              |
| Sensitivity                 | 0.19 ng/mL                                                                                                                                                                                                                                                                                                                   |
| Inter Assay                 | CV% < 5.68%                                                                                                                                                                                                                                                                                                                  |
| Intra Assay                 | CV% < 5.09%                                                                                                                                                                                                                                                                                                                  |
| Assay Type                  | Sandwich-ELISA                                                                                                                                                                                                                                                                                                               |
| Spiking Recovery            | 88-109%                                                                                                                                                                                                                                                                                                                      |
| Suitable Sample Type        | Serum, plasma and other biological fluids                                                                                                                                                                                                                                                                                    |
| Sample Volume               | 100 uL                                                                                                                                                                                                                                                                                                                       |
| Product Application Details |                                                                                                                                                                                                                                                                                                                              |
| Applications                | ELISA                                                                                                                                                                                                                                                                                                                        |
| Recommended Dilutions       | ELISA                                                                                                                                                                                                                                                                                                                        |