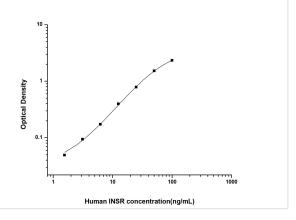

ELISA: Human Insulin R/CD220 ELISA Kit (Colorimetric) [NBP2-68039] - Standard Curve Reference