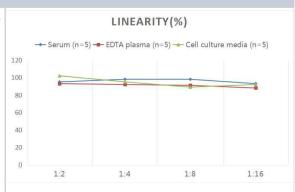

# **Images**

ELISA: Human Insulin R/CD220 ELISA Kit (Colorimetric) [NBP2-68039] - Samples were spiked with high concentrations of Human Insulin R/CD220 and diluted with Reference Standard & Sample Diluent to produce samples with values within the range of the assay.