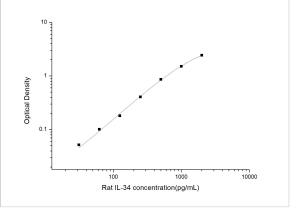

ELISA: Rat IL-34 ELISA Kit (Colorimetric) [NBP2-68036] - Standard Curve Reference