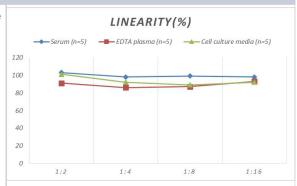

# **Images**

ELISA: Rat IL-34 ELISA Kit (Colorimetric) [NBP2-68036] - Samples were spiked with high concentrations of Rat IL-34 and diluted with Reference Standard & Sample Diluent to produce samples with values within the range of the assay.