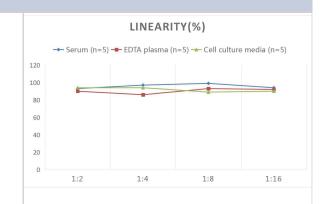

## **Images**

ELISA: Human IL-17E/IL-25 ELISA Kit (Colorimetric) [NBP2-68035] - Samples were spiked with high concentrations of Human IL-17E/IL-25 and diluted with Reference Standard & Sample Diluent to produce samples with values within the range of the assay.