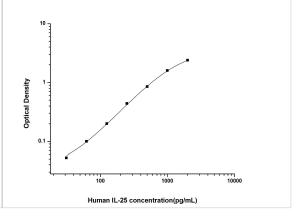

ELISA: Human IL-17E/IL-25 ELISA Kit (Colorimetric) [NBP2-68035] - Standard Curve Reference