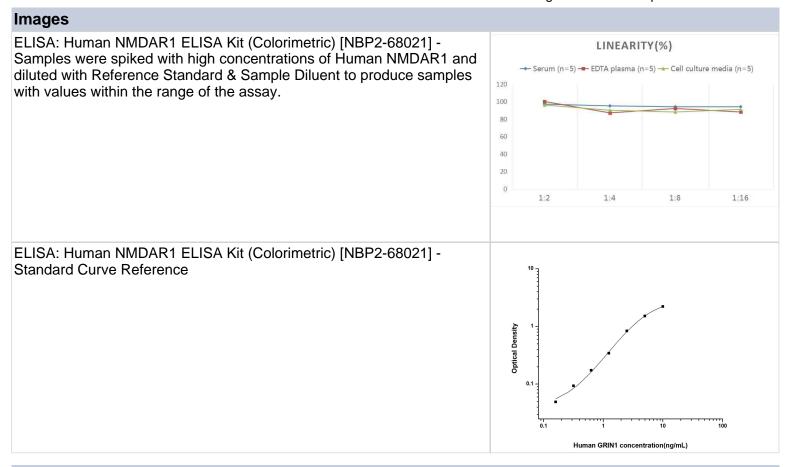

#### NBP2-68021

Human NMDAR1 ELISA Kit (Colorimetric)

|                             | ,                                                                                                                                                                                                                                                                                                                            |
|-----------------------------|------------------------------------------------------------------------------------------------------------------------------------------------------------------------------------------------------------------------------------------------------------------------------------------------------------------------------|
| Product Information         |                                                                                                                                                                                                                                                                                                                              |
| Unit Size                   | 1 Kit                                                                                                                                                                                                                                                                                                                        |
| Concentration               | Concentration is not relevant for this product. Please see the protocols for proper use of this product.                                                                                                                                                                                                                     |
| Storage                     | Storage of components varies. See protocol for specific instructions.                                                                                                                                                                                                                                                        |
| Product Description         |                                                                                                                                                                                                                                                                                                                              |
| Gene ID                     | 2902                                                                                                                                                                                                                                                                                                                         |
| Gene Symbol                 | GRIN1                                                                                                                                                                                                                                                                                                                        |
| Species                     | Human                                                                                                                                                                                                                                                                                                                        |
| Specificity/Sensitivity     | This kit recognizes Human GRIN1 in samples. No significant cross-reactivity or interference between Human GRIN1 and analogues was observed.                                                                                                                                                                                  |
| Kit Components              | Micro ELISA Plate (Dismountable), Reference Standard, Concentrated<br>Biotinylated Detection Ab (100x), Concentrated HRP Conjugate (100x), Sample<br>Diluent, Biotinylated Detection Ab Diluent, HRP Conjugate Diluent, Concentrated<br>Wash Buffer (25x), Substrate Reagent, Stop Solution, Plate Sealer, Product<br>Manual |
| Standard Curve Range        | 0.16 - 10 ng/mL                                                                                                                                                                                                                                                                                                              |
| Sensitivity                 | 0.10 ng/mL                                                                                                                                                                                                                                                                                                                   |
| Inter Assay                 | CV% < 5.24%                                                                                                                                                                                                                                                                                                                  |
| Intra Assay                 | CV% < 4.65%                                                                                                                                                                                                                                                                                                                  |
| Assay Type                  | Sandwich-ELISA                                                                                                                                                                                                                                                                                                               |
| Spiking Recovery            | 89-106%                                                                                                                                                                                                                                                                                                                      |
| Suitable Sample Type        | Serum, plasma and other biological fluids                                                                                                                                                                                                                                                                                    |
| Sample Volume               | 100 uL                                                                                                                                                                                                                                                                                                                       |
| Product Application Details |                                                                                                                                                                                                                                                                                                                              |
| Applications                | ELISA                                                                                                                                                                                                                                                                                                                        |
| Recommended Dilutions       | ELISA                                                                                                                                                                                                                                                                                                                        |
|                             |                                                                                                                                                                                                                                                                                                                              |