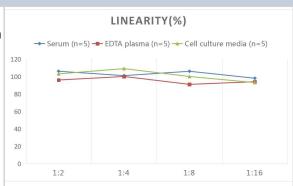

# Images

ELISA: Human Growth Hormone 2 ELISA Kit (Chemiluminescence) [NBP2-67994] - Samples were spiked with high concentrations of Human Growth Hormone 2 and diluted with Reference Standard & Sample Diluent to produce samples with values within the range of the assay.