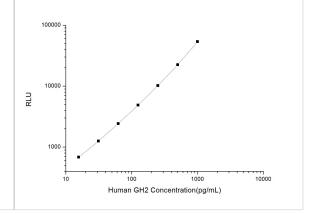

ELISA: Human Growth Hormone 2 ELISA Kit (Chemiluminescence) [NBP2-67994] - Standard Curve Reference