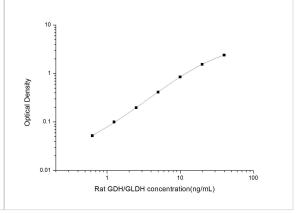

ELISA: Rat Glutamate Dehydrogenase ELISA Kit (Colorimetric) [NBP2-67989] - Standard Curve Reference