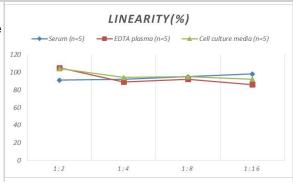

## **Images**

ELISA: Rat Glutamate Dehydrogenase ELISA Kit (Colorimetric) [NBP2-67989] - Samples were spiked with high concentrations of Rat Glutamate Dehydrogenase and diluted with Reference Standard & Sample Diluent to produce samples with values within the range of the assay.