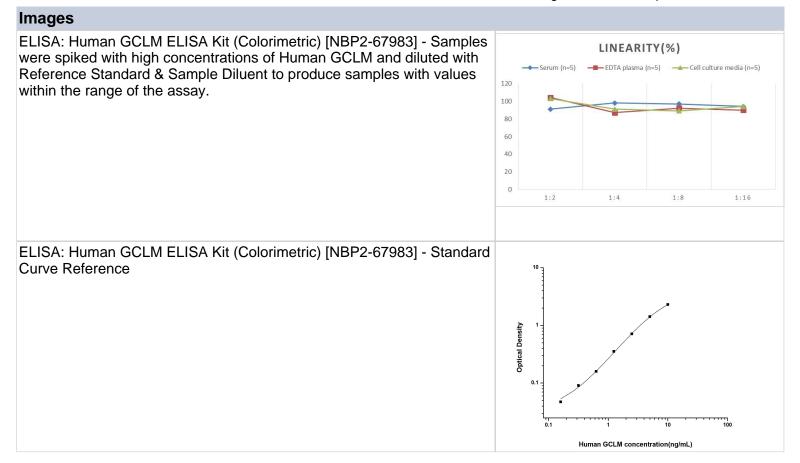

#### NBP2-67983

Human GCLM ELISA Kit (Colorimetric)

| 1 Kit                                                                                                                                                                                                                                                                                                                        |
|------------------------------------------------------------------------------------------------------------------------------------------------------------------------------------------------------------------------------------------------------------------------------------------------------------------------------|
| Concentration is not relevant for this product. Please see the protocols for proper use of this product.                                                                                                                                                                                                                     |
| Storage of components varies. See protocol for specific instructions.                                                                                                                                                                                                                                                        |
|                                                                                                                                                                                                                                                                                                                              |
| 2730                                                                                                                                                                                                                                                                                                                         |
| GCLM                                                                                                                                                                                                                                                                                                                         |
| Human                                                                                                                                                                                                                                                                                                                        |
| This kit recognizes Human GCLM in samples. No significant cross-reactivity or interference between Human GCLM and analogues was observed.                                                                                                                                                                                    |
| Micro ELISA Plate (Dismountable), Reference Standard, Concentrated<br>Biotinylated Detection Ab (100x), Concentrated HRP Conjugate (100x), Sample<br>Diluent, Biotinylated Detection Ab Diluent, HRP Conjugate Diluent, Concentrated<br>Wash Buffer (25x), Substrate Reagent, Stop Solution, Plate Sealer, Product<br>Manual |
| 0.16 - 10 ng/mL                                                                                                                                                                                                                                                                                                              |
| 0.10 ng/mL                                                                                                                                                                                                                                                                                                                   |
| CV% < 5.26%                                                                                                                                                                                                                                                                                                                  |
| CV% < 4.99%                                                                                                                                                                                                                                                                                                                  |
| Sandwich-ELISA                                                                                                                                                                                                                                                                                                               |
| 92-109%                                                                                                                                                                                                                                                                                                                      |
| Serum, plasma and other biological fluids                                                                                                                                                                                                                                                                                    |
| 100 uL                                                                                                                                                                                                                                                                                                                       |
|                                                                                                                                                                                                                                                                                                                              |
| ELISA                                                                                                                                                                                                                                                                                                                        |
| ELISA                                                                                                                                                                                                                                                                                                                        |
|                                                                                                                                                                                                                                                                                                                              |