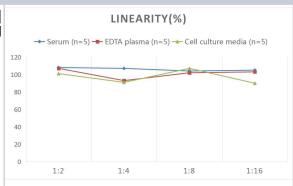

# **Images**

ELISA: Mouse Galectin-3 ELISA Kit (Chemiluminescence) [NBP2-67972] - Samples were spiked with high concentrations of Mouse Galectin-3 and diluted with Reference Standard & Sample Diluent to produce samples with values within the range of the assay.