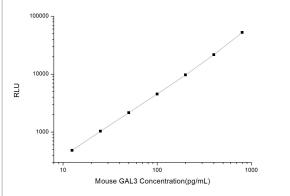

ELISA: Mouse Galectin-3 ELISA Kit (Chemiluminescence) [NBP2-67972]

- Standard Curve Reference