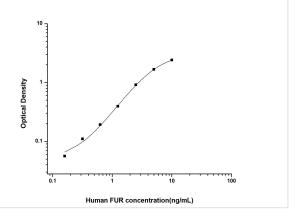

ELISA: Human Furin ELISA Kit (Colorimetric) [NBP2-67962] - Standard Curve Reference