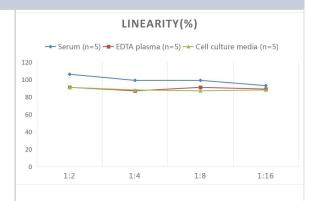

# **Images**

ELISA: Human Furin ELISA Kit (Colorimetric) [NBP2-67962] - Samples were spiked with high concentrations of Human Furin and diluted with Reference Standard & Sample Diluent to produce samples with values within the range of the assay.