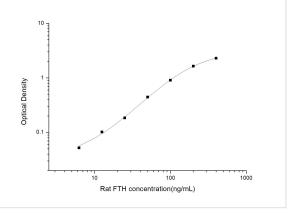

ELISA: Rat Ferritin Heavy Chain ELISA Kit (Colorimetric) [NBP2-67961] - Standard Curve Reference