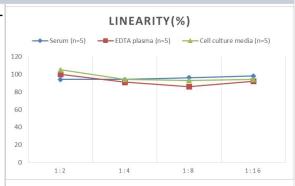

# **Images**

ELISA: Rat Ferritin Heavy Chain ELISA Kit (Colorimetric) [NBP2-67961] - Samples were spiked with high concentrations of Rat Ferritin Heavy Chain and diluted with Reference Standard & Sample Diluent to produce samples with values within the range of the assay.