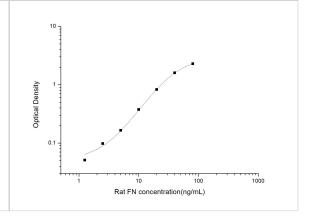

ELISA: Rat Fibronectin ELISA Kit (Colorimetric) [NBP2-67958] - Standard Curve Reference