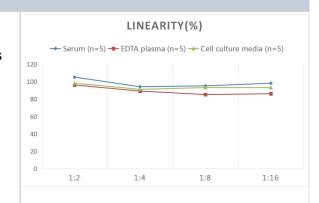

# **Images**

ELISA: Rat Fibronectin ELISA Kit (Colorimetric) [NBP2-67958] - Samples were spiked with high concentrations of Rat Fibronectin and diluted with Reference Standard & Sample Diluent to produce samples with values within the range of the assay.