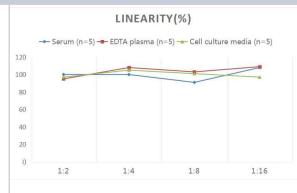

## **Images**

ELISA: Rat Fibronectin ELISA Kit (Chemiluminescence) [NBP2-67957] - Samples were spiked with high concentrations of Rat Fibronectin and diluted with Reference Standard & Sample Diluent to produce samples with values within the range of the assay.