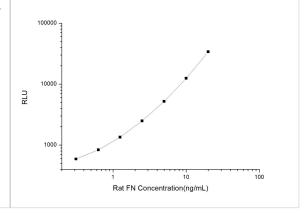

ELISA: Rat Fibronectin ELISA Kit (Chemiluminescence) [NBP2-67957] - Standard Curve Reference