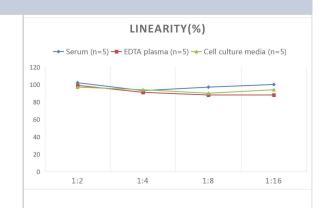

## **Images**

ELISA: Human Fibrinogen beta chain ELISA Kit (Colorimetric) [NBP2-67955] - Samples were spiked with high concentrations of Human Fibrinogen beta chain and diluted with Reference Standard & Sample Diluent to produce samples with values within the range of the assay.