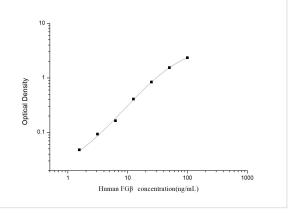

ELISA: Human Fibrinogen beta chain ELISA Kit (Colorimetric) [NBP2-67955] - Standard Curve Reference