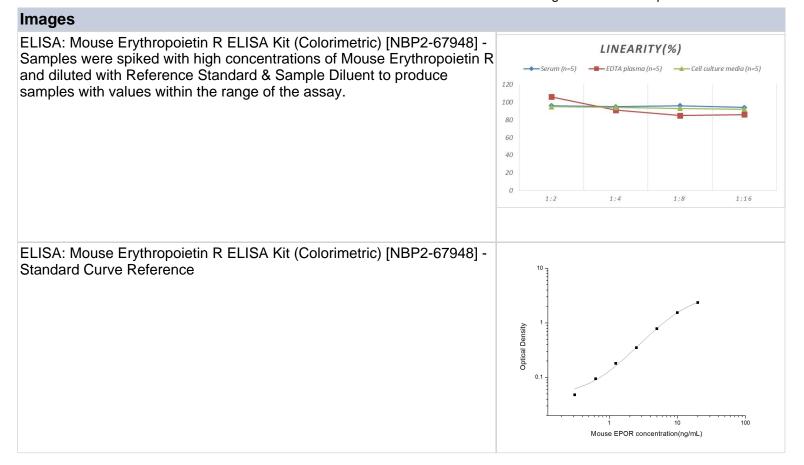

#### NBP2-67948

Mouse Erythropoietin R ELISA Kit (Colorimetric)

| Product Information         |                                                                                                                                                                                                                                                                                                                              |
|-----------------------------|------------------------------------------------------------------------------------------------------------------------------------------------------------------------------------------------------------------------------------------------------------------------------------------------------------------------------|
| Unit Size                   | 1 Kit                                                                                                                                                                                                                                                                                                                        |
| Concentration               | Concentration is not relevant for this product. Please see the protocols for proper use of this product.                                                                                                                                                                                                                     |
| Storage                     | Storage of components varies. See protocol for specific instructions.                                                                                                                                                                                                                                                        |
| Product Description         |                                                                                                                                                                                                                                                                                                                              |
| Gene ID                     | 2057                                                                                                                                                                                                                                                                                                                         |
| Gene Symbol                 | EPOR                                                                                                                                                                                                                                                                                                                         |
| Species                     | Mouse                                                                                                                                                                                                                                                                                                                        |
| Specificity/Sensitivity     | This kit recognizes Mouse EPOR in samples. No significant cross-reactivity or interference between Mouse EPOR and analogues was observed.                                                                                                                                                                                    |
| Kit Components              | Micro ELISA Plate (Dismountable), Reference Standard, Concentrated<br>Biotinylated Detection Ab (100x), Concentrated HRP Conjugate (100x), Sample<br>Diluent, Biotinylated Detection Ab Diluent, HRP Conjugate Diluent, Concentrated<br>Wash Buffer (25x), Substrate Reagent, Stop Solution, Plate Sealer, Product<br>Manual |
| Standard Curve Range        | 0.31 - 20 ng/mL                                                                                                                                                                                                                                                                                                              |
| Sensitivity                 | 0.19 ng/mL                                                                                                                                                                                                                                                                                                                   |
| Inter Assay                 | CV% < 4.76%                                                                                                                                                                                                                                                                                                                  |
| Intra Assay                 | CV% < 4.62%                                                                                                                                                                                                                                                                                                                  |
| Assay Type                  | Sandwich-ELISA                                                                                                                                                                                                                                                                                                               |
| Spiking Recovery            | 92-107%                                                                                                                                                                                                                                                                                                                      |
| Suitable Sample Type        | Serum, plasma and other biological fluids                                                                                                                                                                                                                                                                                    |
| Sample Volume               | 100 uL                                                                                                                                                                                                                                                                                                                       |
| Product Application Details |                                                                                                                                                                                                                                                                                                                              |
| Applications                | ELISA                                                                                                                                                                                                                                                                                                                        |
| Recommended Dilutions       | ELISA                                                                                                                                                                                                                                                                                                                        |