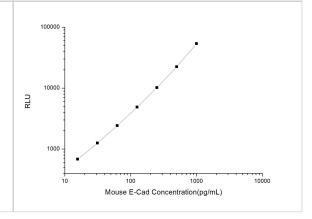

ELISA: Mouse E-Cadherin ELISA Kit (Chemiluminescence) [NBP2-67946] - Standard Curve Reference