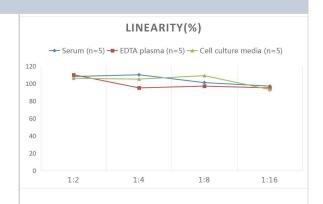

## **Images**

ELISA: Mouse E-Cadherin ELISA Kit (Chemiluminescence) [NBP2-67946] - Samples were spiked with high concentrations of Mouse E-Cadherin and diluted with Reference Standard & Sample Diluent to produce samples with values within the range of the assay.