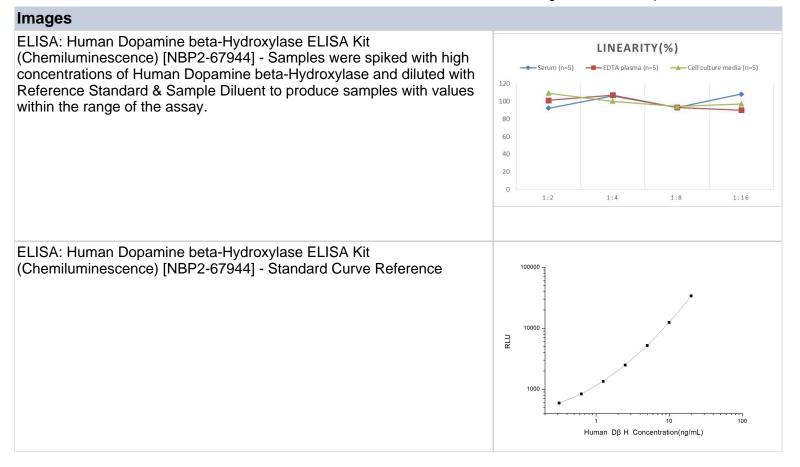

#### NBP2-67944

Human Dopamine beta-Hydroxylase ELISA Kit (Chemiluminescence)

| Product Information         |                                                                                                                                                                                                                                                                                                                                     |
|-----------------------------|-------------------------------------------------------------------------------------------------------------------------------------------------------------------------------------------------------------------------------------------------------------------------------------------------------------------------------------|
| Unit Size                   | 1 Kit                                                                                                                                                                                                                                                                                                                               |
| Concentration               | Concentration is not relevant for this product. Please see the protocols for proper use of this product.                                                                                                                                                                                                                            |
| Storage                     | Storage of components varies. See protocol for specific instructions.                                                                                                                                                                                                                                                               |
| Product Description         |                                                                                                                                                                                                                                                                                                                                     |
| Gene ID                     | 1621                                                                                                                                                                                                                                                                                                                                |
| Gene Symbol                 | DBH                                                                                                                                                                                                                                                                                                                                 |
| Species                     | Human                                                                                                                                                                                                                                                                                                                               |
| Specificity/Sensitivity     | This kit recognizes Human Dopamine beta-Hydroxylase in samples. No significant cross-reactivity or interference between Human Dopamine beta-Hydroxylase and analogues was observed.                                                                                                                                                 |
| Kit Components              | Micro CLIA Plate (Dismountable), Reference Standard, Concentrated<br>Biotinylated Detection Ab (100x), Concentrated HRP Conjugate (100x), Sample<br>Diluent, Biotinylated Detection Ab Diluent, HRP Conjugate Diluent, Concentrated<br>Wash Buffer (25x), Substrate Reagent A, Substrate Reagent B, Plate Sealer,<br>Product Manual |
| Standard Curve Range        | 0.31-20 ng/mL                                                                                                                                                                                                                                                                                                                       |
| Sensitivity                 | 0.19 ng/mL                                                                                                                                                                                                                                                                                                                          |
| Inter Assay                 | CV% < 9.68%                                                                                                                                                                                                                                                                                                                         |
| Intra Assay                 | CV% < 10.9%                                                                                                                                                                                                                                                                                                                         |
| Assay Type                  | Sandwich-CLIA                                                                                                                                                                                                                                                                                                                       |
| Spiking Recovery            | 90-111%                                                                                                                                                                                                                                                                                                                             |
| Suitable Sample Type        | Serum, plasma and other biological fluids                                                                                                                                                                                                                                                                                           |
| Sample Volume               | 100 uL                                                                                                                                                                                                                                                                                                                              |
| Product Application Details |                                                                                                                                                                                                                                                                                                                                     |
| Applications                | ELISA                                                                                                                                                                                                                                                                                                                               |
| Recommended Dilutions       | ELISA                                                                                                                                                                                                                                                                                                                               |
|                             |                                                                                                                                                                                                                                                                                                                                     |