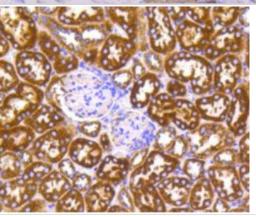

Immunohistochemistry-Paraffin: Cytochrome c Antibody (SC59-01) [NBP2-67558] - Analysis of paraffin-embedded human liver tissue using anti-Cytochrome C antibody. Counter stained with hematoxylin.

Immunohistochemistry-Paraffin: Cytochrome c Antibody (SC59-01) [NBP2-67558] - Analysis of paraffin-embedded human kidney tissue using anti-Cytochrome C antibody. Counter stained with hematoxylin.