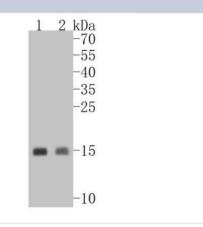

Western Blot: Cytochrome c Antibody (SC59-01) [NBP2-67558] - Analysis of Cytochrome C on different lysates using anti-Cytochrome C antibody at 1/1,000 dilution. Positive control: Lane 1: Mouse kidney Lane 2: Rat kidney