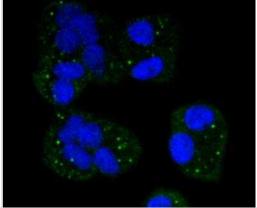

Immunohistochemistry-Paraffin: Cytochrome c Antibody (SC59-01) [NBP2-67558] - Analysis of paraffin-embedded mouse skin tissue using anti-Cytochrome C antibody. Counter stained with hematoxylin.

Immunohistochemistry-Paraffin: Cytochrome c Antibody (SC59-01) [NBP2-67558] - Staining Cytochrome C in Hela cells (green). The nuclear counter stain is DAPI (blue). Cells were fixed in paraformaldehyde, permeabilised with 0.25% Triton X100/PBS.