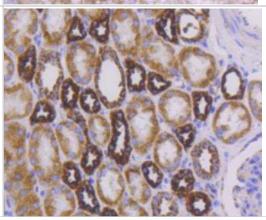

Immunohistochemistry-Paraffin: Cytochrome c Antibody (SC59-01) [NBP2-67558] - Analysis of paraffin-embedded mouse kidney tissue using anti-Cytochrome C antibody. Counter stained with hematoxylin.