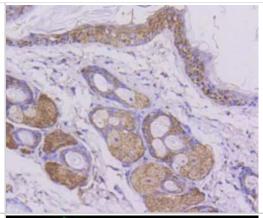

Immunohistochemistry-Paraffin: Cytochrome c Antibody (SC59-01) [NBP2-67558] - Analysis of paraffin-embedded mouse skin tissue using anti-Cytochrome C antibody. Counter stained with hematoxylin.

Immunohistochemistry-Paraffin: Cytochrome c Antibody (SC59-01) [NBP2-67558] - Staining Cytochrome C in Hela cells (green). The nuclear counter stain is DAPI (blue). Cells were fixed in paraformaldehyde, permeabilised with 0.25% Triton X100/PBS.

Immunohistochemistry-Paraffin: Cytochrome c Antibody (SC59-01) [NBP2-67558] - Analysis of paraffin-embedded mouse colon tissue using anti-Cytochrome C antibody. Counter stained with hematoxylin.

Immunohistochemistry-Paraffin: Cytochrome c Antibody (SC59-01) [NBP2-67558] - Analysis of paraffin-embedded mouse skin tissue using anti-Cytochrome C antibody. Counter stained with hematoxylin.