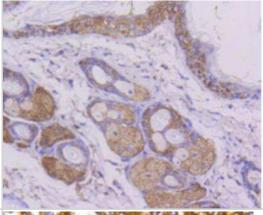

Immunohistochemistry-Paraffin: Cytochrome c Antibody (SC59-01) [NBP2-67558] - Analysis of paraffin-embedded human liver tissue using anti-Cytochrome C antibody. Counter stained with hematoxylin.

Immunohistochemistry-Paraffin: Cytochrome c Antibody (SC59-01) [NBP2-67558] - Analysis of paraffin-embedded human kidney tissue using anti-Cytochrome C antibody. Counter stained with hematoxylin.