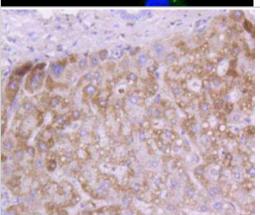

Immunohistochemistry-Paraffin: Cytochrome c Antibody (SC59-01) [NBP2-67558] - Analysis of paraffin-embedded human liver tissue using anti-Cytochrome C antibody. Counter stained with hematoxylin.

Immunohistochemistry-Paraffin: Cytochrome c Antibody (SC59-01) [NBP2-67558] - Analysis of paraffin-embedded human kidney tissue using anti-Cytochrome C antibody. Counter stained with hematoxylin.