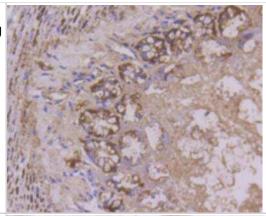

Immunohistochemistry-Paraffin: Cytochrome c Antibody (SC59-01) [NBP2-67558] - Analysis of paraffin-embedded mouse colon tissue using anti-Cytochrome C antibody. Counter stained with hematoxylin.

Immunohistochemistry-Paraffin: Cytochrome c Antibody (SC59-01) [NBP2-67558] - Analysis of paraffin-embedded mouse skin tissue using anti-Cytochrome C antibody. Counter stained with hematoxylin.