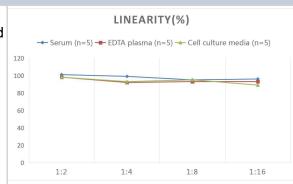

# **Images**

ELISA: Rat SLC6A3/DAT1 ELISA Kit (Colorimetric) [NBP2-67273] - Samples were spiked with high concentrations of Rat SLC6A3/DAT1 and diluted with Reference Standard & Sample Diluent to produce samples with values within the range of the assay.