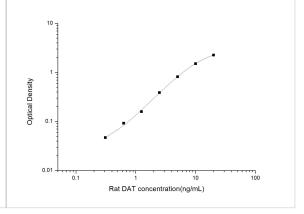

ELISA: Rat SLC6A3/DAT1 ELISA Kit (Colorimetric) [NBP2-67273] - Standard Curve Reference