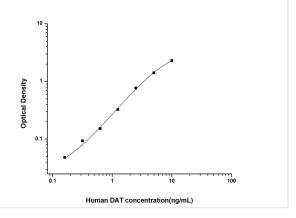

ELISA: Human SLC6A3/DAT1 ELISA Kit (Colorimetric) [NBP2-67271] - Standard Curve Reference