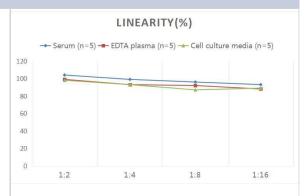

# **Images**

ELISA: Human SLC6A3/DAT1 ELISA Kit (Colorimetric) [NBP2-67271] - Samples were spiked with high concentrations of Human SLC6A3/DAT1 and diluted with Reference Standard & Sample Diluent to produce samples with values within the range of the assay.