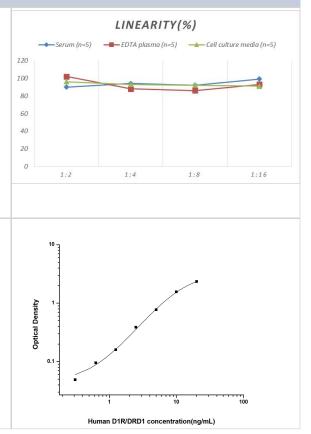

#### Images

ELISA: Human Dopamine D1R/DRD1 ELISA Kit (Colorimetric) [NBP2-67263] - Samples were spiked with high concentrations of Human Dopamine D1R/DRD1 and diluted with Reference Standard & Sample Diluent to produce samples with values within the range of the assay.

ELISA: Human Dopamine D1R/DRD1 ELISA Kit (Colorimetric) [NBP2-

67263] - Standard Curve Reference

www.novusbio.com