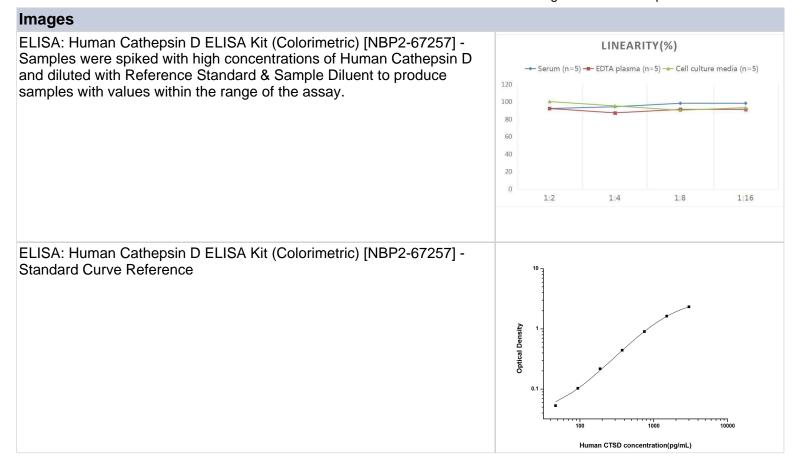

#### NBP2-67257

Human Cathepsin D ELISA Kit (Colorimetric)

| · · · ·                     | ,                                                                                                                                                                                                                                                                                                                            |
|-----------------------------|------------------------------------------------------------------------------------------------------------------------------------------------------------------------------------------------------------------------------------------------------------------------------------------------------------------------------|
| Product Information         |                                                                                                                                                                                                                                                                                                                              |
| Unit Size                   | 1 Kit                                                                                                                                                                                                                                                                                                                        |
| Concentration               | Concentration is not relevant for this product. Please see the protocols for proper use of this product.                                                                                                                                                                                                                     |
| Storage                     | Storage of components varies. See protocol for specific instructions.                                                                                                                                                                                                                                                        |
| Product Description         |                                                                                                                                                                                                                                                                                                                              |
| Gene ID                     | 1509                                                                                                                                                                                                                                                                                                                         |
| Gene Symbol                 | CTSD                                                                                                                                                                                                                                                                                                                         |
| Species                     | Human                                                                                                                                                                                                                                                                                                                        |
| Specificity/Sensitivity     | This kit recognizes Human CTSD in samples. No significant cross-reactivity or interference between Human CTSD and analogues was observed.                                                                                                                                                                                    |
| Kit Components              | Micro ELISA Plate (Dismountable), Reference Standard, Concentrated<br>Biotinylated Detection Ab (100x), Concentrated HRP Conjugate (100x), Sample<br>Diluent, Biotinylated Detection Ab Diluent, HRP Conjugate Diluent, Concentrated<br>Wash Buffer (25x), Substrate Reagent, Stop Solution, Plate Sealer, Product<br>Manual |
| Standard Curve Range        | 46.88 - 3000 pg/mL                                                                                                                                                                                                                                                                                                           |
| Sensitivity                 | 28.13 pg/mL                                                                                                                                                                                                                                                                                                                  |
| Inter Assay                 | CV% < 5.39%                                                                                                                                                                                                                                                                                                                  |
| Intra Assay                 | CV% < 5.4%                                                                                                                                                                                                                                                                                                                   |
| Assay Type                  | Sandwich-ELISA                                                                                                                                                                                                                                                                                                               |
| Spiking Recovery            | 92-111%                                                                                                                                                                                                                                                                                                                      |
| Suitable Sample Type        | Serum, plasma and other biological fluids                                                                                                                                                                                                                                                                                    |
| Sample Volume               | 100 uL                                                                                                                                                                                                                                                                                                                       |
| Product Application Details |                                                                                                                                                                                                                                                                                                                              |
| Applications                | ELISA                                                                                                                                                                                                                                                                                                                        |
| Recommended Dilutions       | ELISA                                                                                                                                                                                                                                                                                                                        |
|                             |                                                                                                                                                                                                                                                                                                                              |