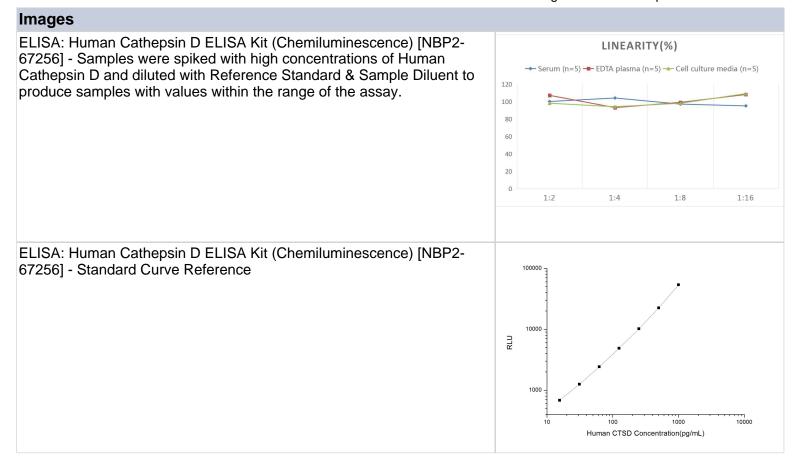

#### NBP2-67256

Human Cathepsin D ELISA Kit (Chemiluminescence)

| Product Information         |                                                                                                                                                                                                                                                                                                                                     |
|-----------------------------|-------------------------------------------------------------------------------------------------------------------------------------------------------------------------------------------------------------------------------------------------------------------------------------------------------------------------------------|
| Unit Size                   | 1 Kit                                                                                                                                                                                                                                                                                                                               |
| Concentration               | Concentration is not relevant for this product. Please see the protocols for proper use of this product.                                                                                                                                                                                                                            |
| Storage                     | Storage of components varies. See protocol for specific instructions.                                                                                                                                                                                                                                                               |
| Product Description         |                                                                                                                                                                                                                                                                                                                                     |
| Gene ID                     | 1509                                                                                                                                                                                                                                                                                                                                |
| Gene Symbol                 | CTSD                                                                                                                                                                                                                                                                                                                                |
| Species                     | Human                                                                                                                                                                                                                                                                                                                               |
| Specificity/Sensitivity     | This kit recognizes Human CTSD in samples. No significant cross-reactivity or interference between Human CTSD and analogues was observed.                                                                                                                                                                                           |
| Kit Components              | Micro CLIA Plate (Dismountable), Reference Standard, Concentrated<br>Biotinylated Detection Ab (100x), Concentrated HRP Conjugate (100x), Sample<br>Diluent, Biotinylated Detection Ab Diluent, HRP Conjugate Diluent, Concentrated<br>Wash Buffer (25x), Substrate Reagent A, Substrate Reagent B, Plate Sealer,<br>Product Manual |
| Standard Curve Range        | 15.63-1000 pg/mL                                                                                                                                                                                                                                                                                                                    |
| Sensitivity                 | 9.38 pg/mL                                                                                                                                                                                                                                                                                                                          |
| Inter Assay                 | CV% < 10.58%                                                                                                                                                                                                                                                                                                                        |
| Intra Assay                 | CV% < 10.15%                                                                                                                                                                                                                                                                                                                        |
| Assay Type                  | Sandwich-CLIA                                                                                                                                                                                                                                                                                                                       |
| Spiking Recovery            | 97-117%                                                                                                                                                                                                                                                                                                                             |
| Suitable Sample Type        | Serum, plasma and other biological fluids                                                                                                                                                                                                                                                                                           |
| Sample Volume               | 100 uL                                                                                                                                                                                                                                                                                                                              |
| Product Application Details |                                                                                                                                                                                                                                                                                                                                     |
| Applications                | ELISA                                                                                                                                                                                                                                                                                                                               |
| Recommended Dilutions       | ELISA                                                                                                                                                                                                                                                                                                                               |
|                             |                                                                                                                                                                                                                                                                                                                                     |