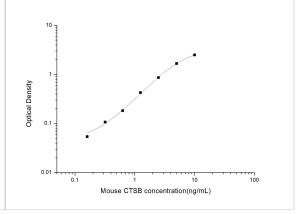

ELISA: Mouse Cathepsin B ELISA Kit (Colorimetric) [NBP2-67254] - Standard Curve Reference