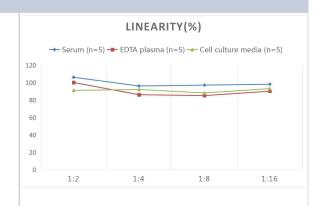

# **Images**

ELISA: Mouse Cathepsin B ELISA Kit (Colorimetric) [NBP2-67254] - Samples were spiked with high concentrations of Mouse Cathepsin B and diluted with Reference Standard & Sample Diluent to produce samples with values within the range of the assay.