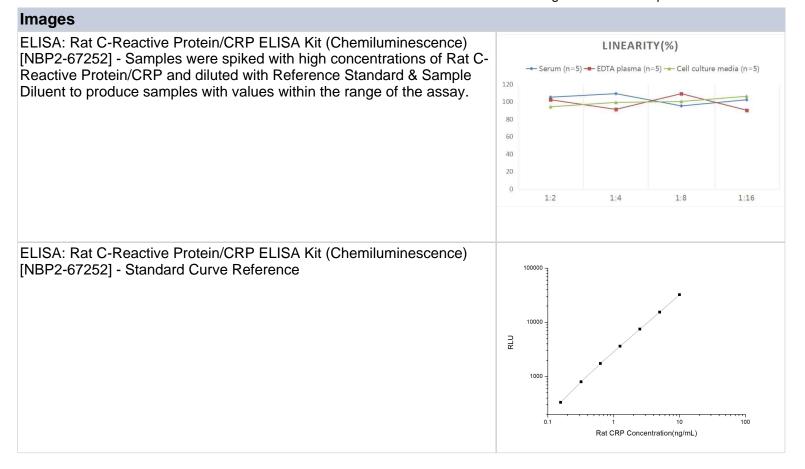

#### NBP2-67252

Rat C-Reactive Protein/CRP ELISA Kit (Chemiluminescence)

| Product Information          |                                                                                                                                                                                                                                                                                                                                     |
|------------------------------|-------------------------------------------------------------------------------------------------------------------------------------------------------------------------------------------------------------------------------------------------------------------------------------------------------------------------------------|
| Unit Size                    | 1 Kit                                                                                                                                                                                                                                                                                                                               |
| Concentration                | Concentration is not relevant for this product. Please see the protocols for proper use of this product.                                                                                                                                                                                                                            |
| Storage                      | Storage of components varies. See protocol for specific instructions.                                                                                                                                                                                                                                                               |
| Product Description          |                                                                                                                                                                                                                                                                                                                                     |
| Gene ID                      | 1401                                                                                                                                                                                                                                                                                                                                |
| Gene Symbol                  | CRP                                                                                                                                                                                                                                                                                                                                 |
| Species                      | Rat                                                                                                                                                                                                                                                                                                                                 |
| Specificity/Sensitivity      | This kit recognizes Rat CRP in samples. No significant cross-reactivity or interference between Rat CRP and analogues was observed.                                                                                                                                                                                                 |
| Kit Components               | Micro CLIA Plate (Dismountable), Reference Standard, Concentrated<br>Biotinylated Detection Ab (100x), Concentrated HRP Conjugate (100x), Sample<br>Diluent, Biotinylated Detection Ab Diluent, HRP Conjugate Diluent, Concentrated<br>Wash Buffer (25x), Substrate Reagent A, Substrate Reagent B, Plate Sealer,<br>Product Manual |
| Standard Curve Range         | 0.16-10 ng/mL                                                                                                                                                                                                                                                                                                                       |
| Sensitivity                  | 0.09 ng/mL                                                                                                                                                                                                                                                                                                                          |
| Inter Assay                  | CV% < 9.57%                                                                                                                                                                                                                                                                                                                         |
| Intra Assay                  | CV% < 7.84%                                                                                                                                                                                                                                                                                                                         |
| Assay Type                   | Sandwich-CLIA                                                                                                                                                                                                                                                                                                                       |
| Spiking Recovery             | 87-115%                                                                                                                                                                                                                                                                                                                             |
| Suitable Sample Type         | Serum, plasma and other biological fluids                                                                                                                                                                                                                                                                                           |
| Sample Volume                | 100 uL                                                                                                                                                                                                                                                                                                                              |
| Product Application Details  |                                                                                                                                                                                                                                                                                                                                     |
| Applications                 | ELISA                                                                                                                                                                                                                                                                                                                               |
| <b>Recommended Dilutions</b> | ELISA                                                                                                                                                                                                                                                                                                                               |
|                              |                                                                                                                                                                                                                                                                                                                                     |