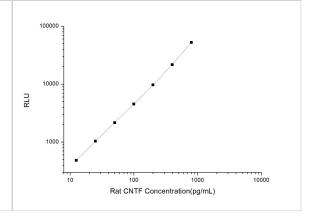

ELISA: Rat CNTF ELISA Kit (Chemiluminescence) [NBP2-67250] - Standard Curve Reference