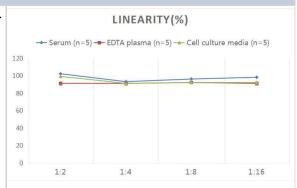

# **Images**

ELISA: Human Chromogranin A ELISA Kit (Colorimetric) [NBP2-67242] - Samples were spiked with high concentrations of Human Chromogranin A and diluted with Reference Standard & Sample Diluent to produce samples with values within the range of the assay.