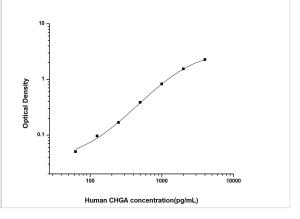

ELISA: Human Chromogranin A ELISA Kit (Colorimetric) [NBP2-67242] - Standard Curve Reference