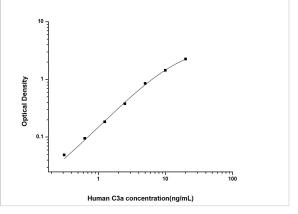

ELISA: Human Complement C3a ELISA Kit (Colorimetric) [NBP2-66755]

- Standard Curve Reference