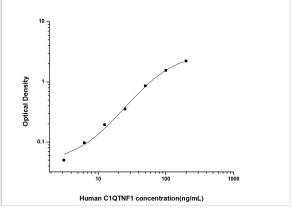

ELISA: Human C1qTNF1/CTRP1 ELISA Kit (Colorimetric) [NBP2-66751]

- Standard Curve Reference