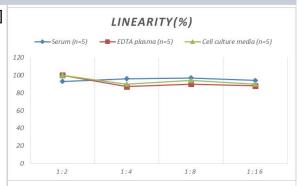

# **Images**

ELISA: Human C1qTNF1/CTRP1 ELISA Kit (Colorimetric) [NBP2-66751] - Samples were spiked with high concentrations of Human C1qTNF1/CTRP1 and diluted with Reference Standard & Sample Diluent to produce samples with values within the range of the assay.