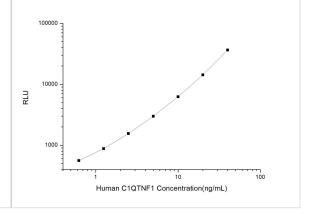

ELISA: Human C1qTNF1/CTRP1 ELISA Kit (Chemiluminescence) [NBP2-66750] - Standard Curve Reference