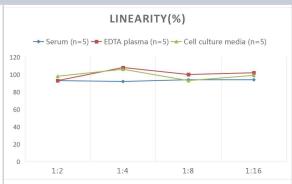

### **Images**

ELISA: Human C1qTNF1/CTRP1 ELISA Kit (Chemiluminescence) [NBP2-66750] - Samples were spiked with high concentrations of Human C1qTNF1/CTRP1 and diluted with Reference Standard & Sample Diluent to produce samples with values within the range of the assay.