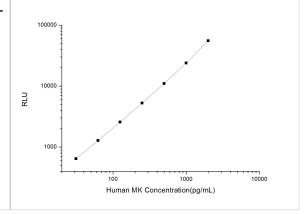

ELISA: Human Midkine ELISA Kit (Chemiluminescence) [NBP2-66744] - Standard Curve Reference