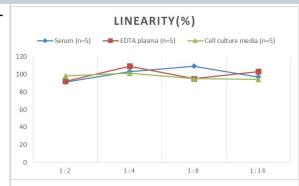

# **Images**

ELISA: Human Midkine ELISA Kit (Chemiluminescence) [NBP2-66744] - Samples were spiked with high concentrations of Human Midkine and diluted with Reference Standard & Sample Diluent to produce samples with values within the range of the assay.