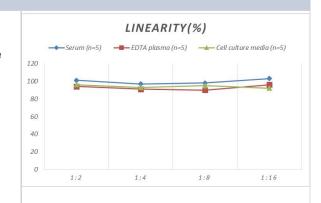

# **Images**

ELISA: Rabbit Apolipoprotein E/ApoE ELISA Kit (Colorimetric) [NBP2-66738] - Samples were spiked with high concentrations of Rabbit Apolipoprotein E/ApoE and diluted with Reference Standard & Sample Diluent to produce samples with values within the range of the assay.