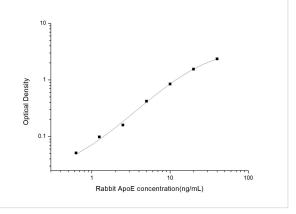

ELISA: Rabbit Apolipoprotein E/ApoE ELISA Kit (Colorimetric) [NBP2-66738] - Standard Curve Reference