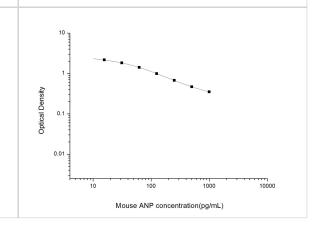

ELISA: Mouse Atrial Natriuretic Peptide/ANP ELISA Kit (Colorimetric) [NBP2-66733] - Standard Curve Reference