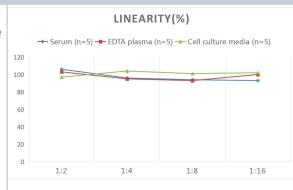

#### **Images**

ELISA: Mouse Atrial Natriuretic Peptide/ANP ELISA Kit (Colorimetric) [NBP2-66733] - Samples were spiked with high concentrations of Mouse Atrial Natriuretic Peptide/ANP and diluted with Reference Standard & Sample Diluent to produce samples with values within the range of the assay.