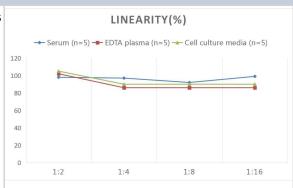

#### **Images**

ELISA: Human Ghrelin ELISA Kit (Colorimetric) [NBP2-66709] - Samples were spiked with high concentrations of Human Ghrelin and diluted with Reference Standard & Sample Diluent to produce samples with values within the range of the assay.