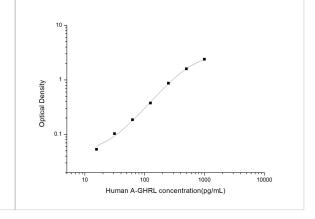

ELISA: Human Ghrelin ELISA Kit (Colorimetric) [NBP2-66709] - Standard Curve Reference