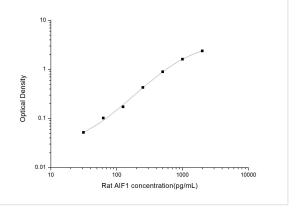

ELISA: Rat AIF-1/lba1 ELISA Kit (Colorimetric) [NBP2-66675] - Standard Curve Reference