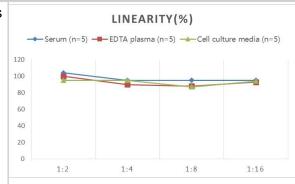

# **Images**

ELISA: Rat AIF-1/lba1 ELISA Kit (Colorimetric) [NBP2-66675] - Samples were spiked with high concentrations of Rat AIF-1/lba1 and diluted with Reference Standard & Sample Diluent to produce samples with values within the range of the assay.