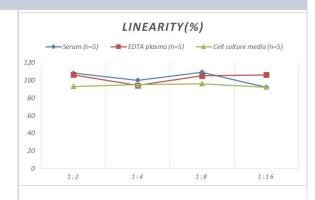

## **Images**

ELISA: Human AG-2/AGR2 ELISA Kit (Chemiluminescence) [NBP2-66660] - Samples were spiked with high concentrations of Human AG-2/AGR2 and diluted with Reference Standard & Sample Diluent to produce samples with values within the range of the assay.