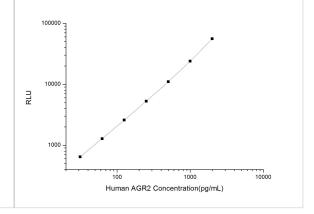

ELISA: Human AG-2/AGR2 ELISA Kit (Chemiluminescence) [NBP2-66660] - Standard Curve Reference