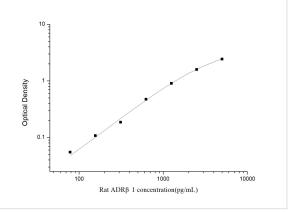

ELISA: Rat beta-1 Adrenergic R/ADRB1 ELISA Kit (Colorimetric) [NBP2-66654] - Standard Curve Reference