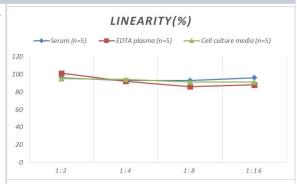

### **Images**

ELISA: Rat beta-1 Adrenergic R/ADRB1 ELISA Kit (Colorimetric) [NBP2-66654] - Samples were spiked with high concentrations of Rat beta-1 Adrenergic R/ADRB1 and diluted with Reference Standard & Sample Diluent to produce samples with values within the range of the assay.