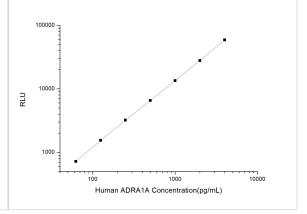

ELISA: Human alpha-1A Adrenergic R/ADRA1A ELISA Kit (Chemiluminescence) [NBP2-66652] - Standard Curve Reference