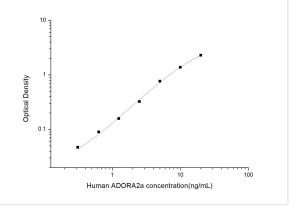

ELISA: Human Adenosine A2aR ELISA Kit (Colorimetric) [NBP2-66650]

- Standard Curve Reference