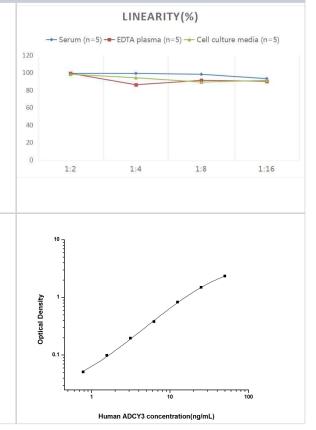

#### Images

ELISA: Human Adenylate Cyclase 3 ELISA Kit (Colorimetric) [NBP2-66450] - Samples were spiked with high concentrations of Human Adenylate Cyclase 3 and diluted with Reference Standard & Sample Diluent to produce samples with values within the range of the assay.

ELISA: Human Adenylate Cyclase 3 ELISA Kit (Colorimetric) [NBP2-

66450] - Standard Curve Reference

www.novusbio.com