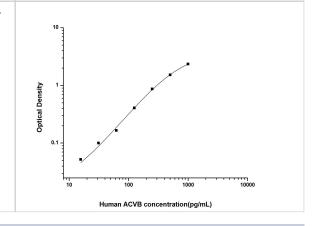

ELISA: Human Activin B/Inhibin beta B ELISA Kit (Colorimetric) [NBP2-66432] - Standard Curve Reference