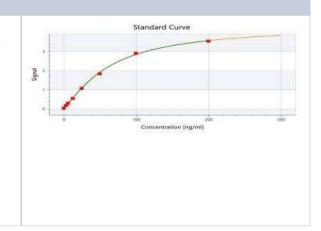

# **Images**

ELISA: Mouse alpha-Smooth Muscle Actin ELISA Kit (Colorimetric) [NBP2-66429] - Standard Curve. Image from verified customer review.