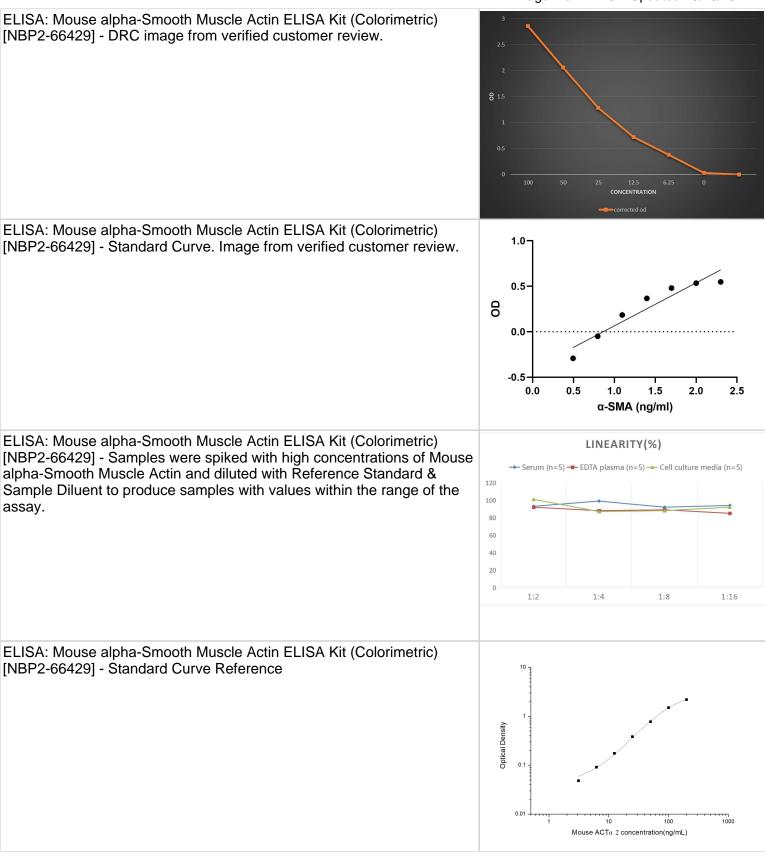

## NBP2-66429

Mouse alpha-Smooth Muscle Actin ELISA Kit (Colorimetric)

| •                           | ,                                                                                                                                                                                                                                                                                                                |
|-----------------------------|------------------------------------------------------------------------------------------------------------------------------------------------------------------------------------------------------------------------------------------------------------------------------------------------------------------|
| Product Information         |                                                                                                                                                                                                                                                                                                                  |
| Unit Size                   | 1 Kit                                                                                                                                                                                                                                                                                                            |
| Concentration               | Concentration is not relevant for this product. Please see the protocols for proper use of this product.                                                                                                                                                                                                         |
| Storage                     | Storage of components varies. See protocol for specific instructions.                                                                                                                                                                                                                                            |
| Product Description         |                                                                                                                                                                                                                                                                                                                  |
| Gene ID                     | 59                                                                                                                                                                                                                                                                                                               |
| Gene Symbol                 | ACTA2                                                                                                                                                                                                                                                                                                            |
| Species                     | Mouse                                                                                                                                                                                                                                                                                                            |
| Specificity/Sensitivity     | This kit recognizes mouse ACTalpha2 in samples. No significant cross-reactivity or interference between Mouse ACTalpha2 and analogues was observed.                                                                                                                                                              |
| Kit Components              | Micro ELISA Plate (Dismountable), Reference Standard, Concentrated Biotinylated Detection Ab (100x), Concentrated HRP Conjugate (100x), Sample Diluent, Biotinylated Detection Ab Diluent, HRP Conjugate Diluent, Concentrated Wash Buffer (25x), Substrate Reagent, Stop Solution, Plate Sealer, Product Manual |
| Standard Curve Range        | 3.13 - 200 ng/mL                                                                                                                                                                                                                                                                                                 |
| Sensitivity                 | 1.88 ng/mL                                                                                                                                                                                                                                                                                                       |
| Inter Assay                 | CV% < 4.79%                                                                                                                                                                                                                                                                                                      |
| Intra Assay                 | CV% < 4.51%                                                                                                                                                                                                                                                                                                      |
| Assay Type                  | Sandwich-ELISA                                                                                                                                                                                                                                                                                                   |
| Spiking Recovery            | 92-109%                                                                                                                                                                                                                                                                                                          |
| Suitable Sample Type        | Serum, plasma and other biological fluids                                                                                                                                                                                                                                                                        |
| Sample Volume               | 100 uL                                                                                                                                                                                                                                                                                                           |
| Product Application Details |                                                                                                                                                                                                                                                                                                                  |
| Applications                | ELISA                                                                                                                                                                                                                                                                                                            |
| Pacammandad Dilutions       | ELICA                                                                                                                                                                                                                                                                                                            |