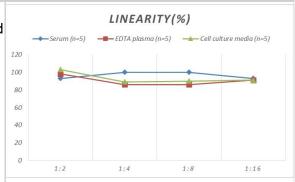

# **Images**

ELISA: Rat Alpha Actinin 2 ELISA Kit (Colorimetric) [NBP2-66419] - Samples were spiked with high concentrations of Rat Alpha Actinin 2 and diluted with Reference Standard & Sample Diluent to produce samples with values within the range of the assay.