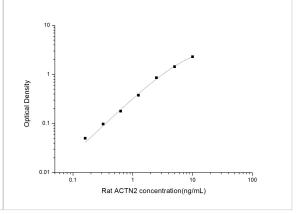

ELISA: Rat Alpha Actinin 2 ELISA Kit (Colorimetric) [NBP2-66419] - Standard Curve Reference