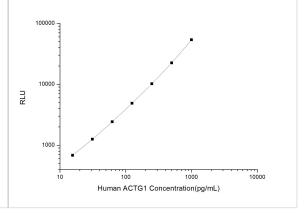

ELISA: Human Actin Gamma 1 ELISA Kit (Chemiluminescence) [NBP2-66399] - Standard Curve Reference