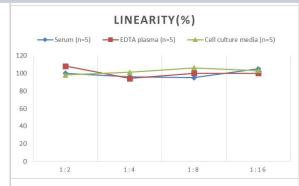

# **Images**

ELISA: Human Actin Gamma 1 ELISA Kit (Chemiluminescence) [NBP2-66399] - Samples were spiked with high concentrations of Human Actin Gamma 1 and diluted with Reference Standard & Sample Diluent to produce samples with values within the range of the assay.