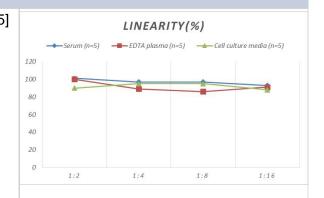

# **Images**

ELISA: Human LMW-PTP/ACP1 ELISA Kit (Colorimetric) [NBP2-66395] - Samples were spiked with high concentrations of Human LMW-PTP/ACP1 and diluted with Reference Standard & Sample Diluent to produce samples with values within the range of the assay.