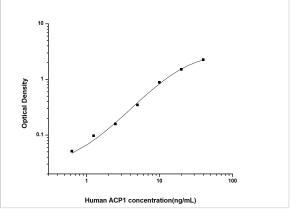

ELISA: Human LMW-PTP/ACP1 ELISA Kit (Colorimetric) [NBP2-66395]

- Standard Curve Reference