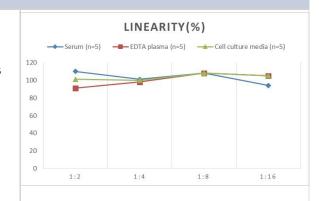

## **Images**

ELISA: Human Acetylcholinesterase/ACHE ELISA Kit (Chemiluminescence) [NBP2-66390] - Samples were spiked with high concentrations of Human Acetylcholinesterase/ACHE and diluted with Reference Standard & Sample Diluent to produce samples with values within the range of the assay.