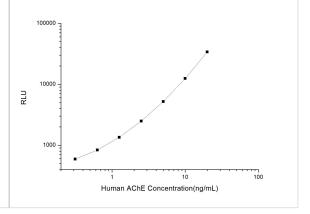

ELISA: Human Acetylcholinesterase/ACHE ELISA Kit (Chemiluminescence) [NBP2-66390] - Standard Curve Reference